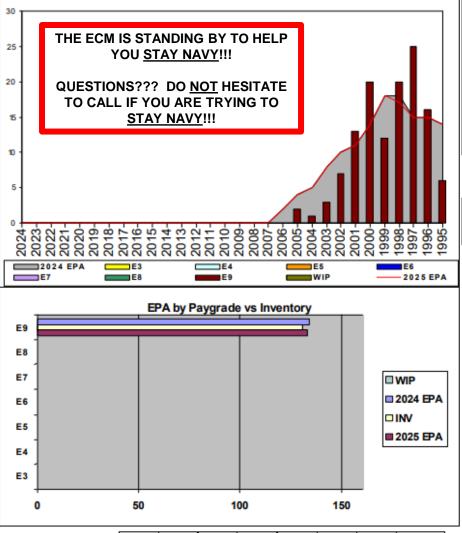

## NOTES

Rating at 98% to FY24 EPA

Contact ECM to discuss options to stay Navy!!!

AZCM James milton.a.james.mil@us.navy.mil